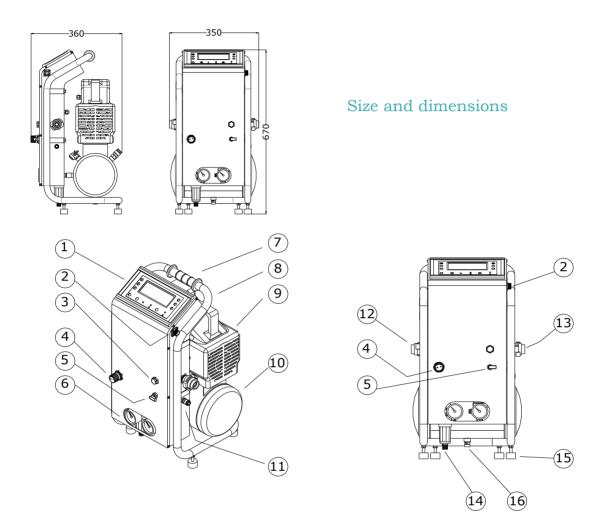

# Description of the main installed components

- 1 Panel electronic management
- 2 Attack pulse output metering pump
- 3 Hydraulic connection for dosing pump
- 4 Pressure AIR SYSTEM
- 5 diverter valve implant-washing system
- 6 Group air pressure gauges
- 7 Rubber Knob
- 8 Metal frame painted

- 9-Compressor cover with CE
- 10-liter air tank 9. With direct air intake
- 11-Quick coupling for connecting barrel products
- 12-Quick input machine
- 13-Quick exit machine
- 14-Compressed air filter
- 15-feet adjustable vibration
- 16-valve, manual drain