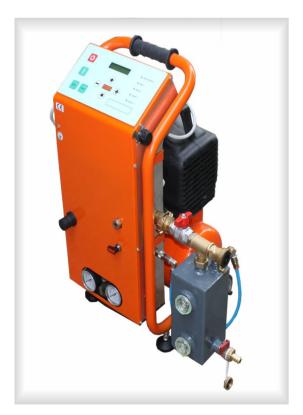

## Technical description

Hydropneumatic system complete with air compressor dry-running, digital control panel, tank Lt. 9, digital electronics unit configuration cycles and to show the flow rate in the pipes.

#### **Basic Features**

Adjusting the air pressure fed into the system Viewing pressure air storage and fed to 'plant Calculation and display of speed in mt. / Sec. fluid through the flow transmitter Three types of cycle: only water-air-water intermittently Selecting the number of pulses minutes, and time of opening solenoid air