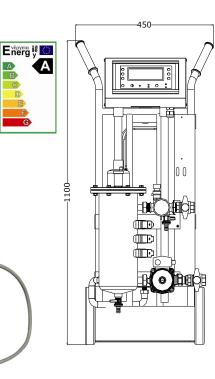

justable power settable step by step from 1 to 9 kw.

Adjustment operation times



**Direzione amministrativa e commerciale** Via Del Parco, 5 20080 Albairate (MI) Italia Tel (+039) 02.94061133 Fax (+039) 02.94061133

**Produzione e laboratorio** Via E. Toti, 32 20080 Albairate (MI) Italia Tel (+039) 02.94921122 Fax (+039) 02.94921122

## Description of the main installed components



- 1 Dash electrical board
- 2 Control panel
- 3 Metal frame painted
- 4 Expansion tank 9 liters.
- 5 Leads resistance boyler body
- 6 Air valve
- 7 Eletric resistance flange
- 8 Safety valve 3 bar calib. 9 Thermomanometer control
- 10- Shut-off valve supply 1 "
- 11-Control group probes and safety 12-Shut-off valve return 1 "
- 13-Circular pomp threeb speeds
- 14-Unloading fluid valve

Size e dimensions







## Auxiliary barrel kit

A В

Auxiliary barrel aximum capacity 3 kW, without adjustment, designed and built for the 'use in cases under the main machine APS 004 outside the parameters of installed capacity barrel complete with galvanized steel PN 6, air release valves and exhaust equipment, control panel with start switch indicator light resistance, setta-ble thermostat from 30 to 90 ° C. probe applied to the barrel itself, resistance in nickel-plated brass EC from 3 kw. With threaded diam. 1 1/2 "and plastic protection.