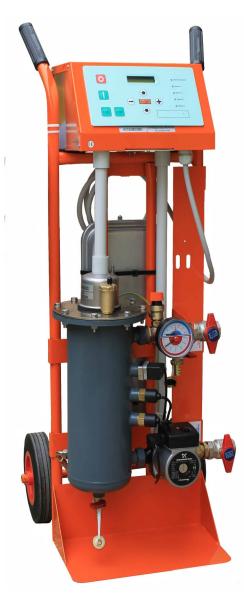

#### Technical description

Thermal electric system adjustable from 1 to 9 Kw, suitable for production water at low and high temperature, complete with circular pump, AT-BT limit probes of temperature, control panel with electronics cards and LCD display, safety valve, pressure gauge and thermometer, stainlees resistance steel corrosion resistant, loading and unloading fluid valve, expansion tank.

This unit is supplied fully essembled and wired: it is hidraulically and electrically tested.

## Description of the main installed components

- 1 Dash electrical board
- 2 Control panel
- 3 Metal frame painted
- 4 Expansion tank 9 liters.
- 5 Leads resistance boyler body
- 6 Air valve
- 7 Eletric resistance flange
- 8 Safety valve 3 bar calib. 9 Thermomanometer control
- 10- Shut-off valve supply 1 "
- 11-Control group probes and safety 12-Shut-off valve return 1 "
- 13-Circular pomp threeb speeds
- 14-Unloading fluid valve