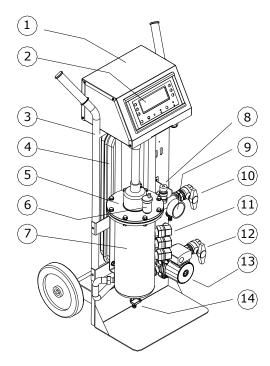

## Description of the main installed components

- 1 Dash electrical board
- 2 Control panel
- 3 Metal frame painted
- 4 Expansion tank 9 liters.
- 5 Leads resistance boyler body
- 6 Air valve
- 7 Eletric resistance flange
- 8 Safety valve 3 bar calib. 9 Thermomanometer control
- 10- Shut-off valve supply 1 "
- 11-Control group probes and safety 12-Shut-off valve return 1 "
- 13-Circular pomp threeb speeds
- 14-Unloading fluid valve