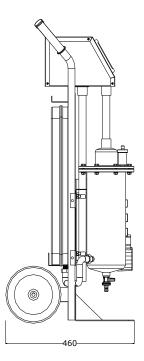

## Description of the main installed components

- 1 Dash electrical board
- 2 Control panel
- 3 Metal frame painted
- 4 Expansion tank 9 liters.
- 5 Leads resistance boyler body
- 6 Air valve
- 7 Eletric resistance flange
- 8 Safety valve 3 bar calib. 9 Thermomanometer control
- 10- Shut-off valve supply 1 "
- 11-Control group probes and safety 12-Shut-off valve return 1 "
- 13-Circular pomp threeb speeds
- 14-Unloading fluid valve

Size e dimensions