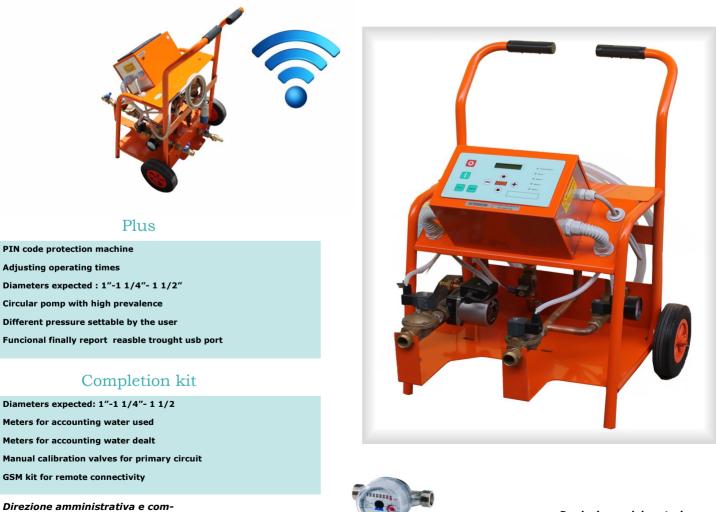

### Technical description

Mobile machine for sludge removal assisted by solenoid system and dirt appliance unit inside, complete with circular pomp, automatic sludge discharge operated by differential pressure sensors, automatic loading and providing, control panel whith electronic cards and LCD display, loading and unloading tap boiler, shut-off valves input and output. Usb port for unloading of funcional report, GSM kit and remote connectivity.

## Description main components istalled

- 1- Metal frame painted
- 2- Electrical components box
- 3- Differencial pressure sensor
- 4- Loading and unloading tap boiler
- 5- Circular pomp to three speeds
- 6- Control panel
- 7- Automatic loading group 8- Solenoid system for primary circuit
- 9- shut-off valves for primary circuit