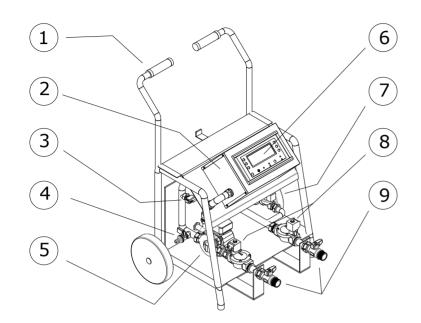

## Description main components istalled

- 1- Metal frame painted
- 2- Electrical components box
- 3- Differencial pressure sensor
- 4- Loading and unloading tap boiler
- 5- Circular pomp to three speeds
- 6- Control panel
- 7- Automatic loading group 8- Solenoid system for primary circuit
- 9- shut-off valves for primary circuit