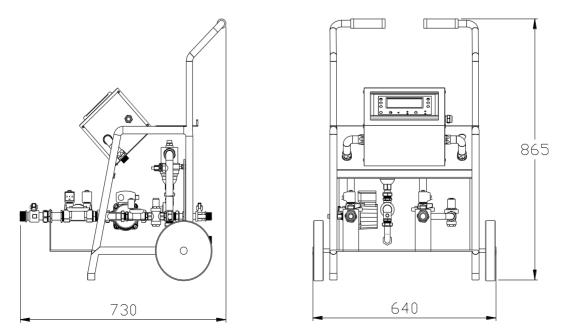

Differencial pressure sensor
- 4- Loading and unloading tap boiler
- 5- Circular pomp to three speeds
- 6- Control panel
- 7- Automatic loading group 8- Solenoid system for primary circuit
- 9- shut-off valves for primary circuit

#### **Operation** logic

The item APS005 connected to any central heating, makes cleaning sludge and slags in the plant.

It is employed after or during treatment with specific product wich allow the dissolution of impurities.

The system, settable by the operator, allow the automatic management of timing and operation funcion, and closing and opening solenoid valves present in the circuit. It is possible dowload the mud and load the circuit of the product, without affecting the normal operation of the main funcion on or off.

### Dimensional values and block