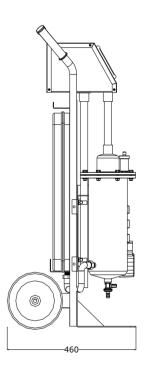

ms
Self-levelling screed programs
USB port for unloading of funcional reports



Via Del Parco, 5 20080 Albairate (MI) Italia Tel (+039) 02.94061133 Fax (+039) 02.94061133



**Produzione e laboratorio** Via E. Toti, 32 20080 Albairate (MI) Italia Tel (+039) 02.94921122 Fax (+039) 02.94921122



### **Termotecnica**



## Description of the main components istalled

- 1- dash electrical board
- 2- Control panel
- 3- Metal frame painted
- 4- Expansion tank 9 lt.
- 5- Electric resistance flange
- 6- Air valve
- 7- Leads resistance boiler body
- 8- Safety valve calib. 3 bar
- 9– Thermomanometer control
- 10-Shut-off valve supply 1"
- 11-Control and safety group probes
- 12-Shut-off valve return 1"
- 13-Circular pomp to three speeds
- 14-Unloading fluid valve

#### Sizes and dimensions









# **Auxiliary barrel kit**

Maximum capacity 3 kw auxiliary barrel, without adjustment, designed and built for the use in cases under the main machine APS 004 do not fall within the parameters of istalled capacity barrel complete with galvanized steel PN 6, air valves and exhaust equipment, control panel with start switch indicator light resistance, settable thermostat from 30 to 90°, probe applied to the barrel, resistance in nickel-plated brass EC from 3 kw. With threabed diam. 1 1/2" and plastic protection.