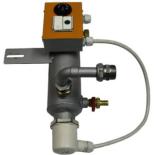

# **Auxiliary barrel kit**

Maximum capacity 3 kw auxiliary barrel, without adjustment, designed and built for the use in cases under the main machine APS 004 do not fall within the parameters of istalled capacity barrel complete with galvanized steel PN 6, air valves and exhaust equipment, control panel with start switch indicator light resistance, settable thermostat from 30 to 90°, probe applied to the barrel, resistance in nickel-plated brass EC from 3 kw. With threabed diam. 1 1/2" and plastic protection.