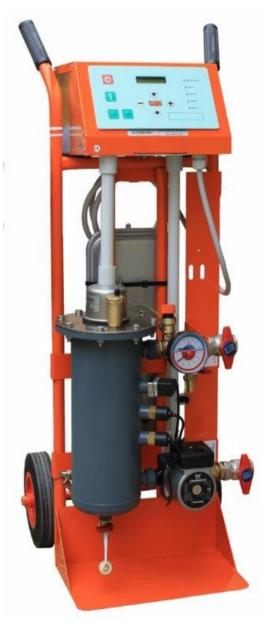

### **Technical description**

Thermal electric system adjustable from 1 to 13 kw, suitable for production water at low and high temperature, complete with circular pomp, AT-BT limit probes of temperature, control panel with electronic cards and LCD display, safety valve, pressure gauge and thermometer, stainless resistance steel corrosion resistant, loading and unloading fluid valve, expansion tank.

The machine is supplied fully assembled and wired: it's hidraulically and electrically tested.