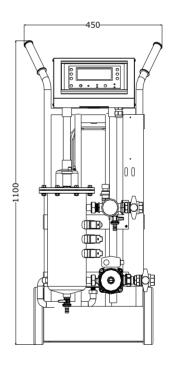

## Description of the main components istalled

- 1- dash electrical board
- 2- Control panel
- 3- Metal frame painted
- 4- Expansion tank 9 lt.
- 5- Electric resistance flange
- 6- Air valve
- 7- Leads resistance boiler body
- 8- Safety valve calib. 3 bar
- 9– Thermomanometer control
- 10-Shut-off valve supply 1"
- 11-Control and safety group probes
- 12-Shut-off valve return 1"
- 13-Circular pomp to three speeds
- 14-Unloading fluid valve

#### Sizes and dimensions