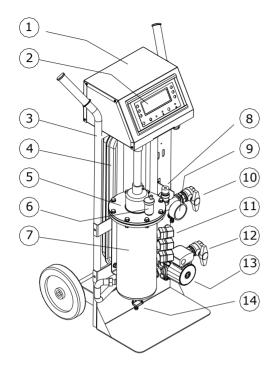

## Description of the main components istalled

- 1- dash electrical board
- 2- Control panel
- 3- Metal frame painted
- 4- Expansion tank 9 lt.
- 5- Electric resistance flange
- 6- Air valve
- 7- Leads resistance boiler body
- 8- Safety valve calib. 3 bar
- 9– Thermomanometer control
- 10-Shut-off valve supply 1"
- 11-Control and safety group probes
- 12-Shut-off valve return 1"
- 13-Circular pomp to three speeds
- 14-Unloading fluid valve